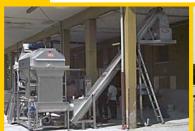

#### USE

This equipment is mostly used in wineries where stalk evacuation is a heavy and costly operation; its use in fact ensures a drastic reduction of the stalk heap to be removed up to 80% of the initial value.

### CHARACTERISTICS

- Made entirely in AISI 304 stainless steel
- Absolutely maintenance- free during use
- The central body consists of a crushing drum with mobile knives
- The knives are retractable to prevent wearing in the presence of hard and blunt elements
- Belt and pulley transmission
- The product drops down from a feeder