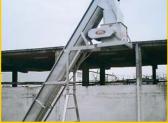

#### INSTALLATION

Not particularly invasive thanks to its compact size – it is installed by means of anti-vibration mountings on a suitable supporting frame. The crusher is installed at the end of a stalk removal line achieved by means of:

- SCREW CONVEYORS
- BELT CONVEYORS
- PNEUMATIC CONVEYORS (exhaust) after having interposed a suitable conveying cyclone.

| TECHNICAL DATA                                   |    | MINI            | MEDIUM           | MAXI             | MEGA              |
|--------------------------------------------------|----|-----------------|------------------|------------------|-------------------|
| Installed power                                  | kW | 4               | 7.5              | 11               | 18,5              |
| To use with grape crushers at an hourly rate of: | kg | 40.000          | 100.000          | 200.000          | 300.000           |
| Overall dimensions (W x D x H)                   | mm | 600 x 800 x 500 | 700 x 1000 x 500 | 900 x 1150 x 700 | 1150 x 1350 x 750 |
| Weight                                           | kg | 130             | 180              | 300              | 450               |