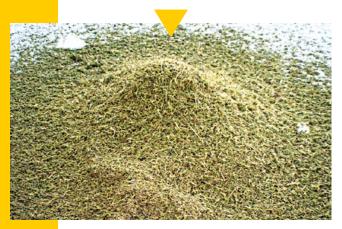

#### USE

This equipment is mostly used in wineries where stalk evacuation is a heavy and costly operation; its use in fact ensures a drastic reduction of the stalk heap to be removed up to 80% of the initial value.