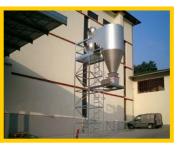

#### INSTALLATION

Not particularly invasive thanks to its compact size – it is installed by means of anti-vibration mountings on a suitable supporting frame. The crusher is installed at the end of a stalk removal line achieved by means of:

- SCREW CONVEYORS
- BELT CONVEYORS
- PNEUMATIC CONVEYORS (exhaust) after having interposed a suitable conveying cyclone.

| TECHNICAL DATA                                   |    | MINI            | MEDIUM           | MAXI             | MEGA              |
|--------------------------------------------------|----|-----------------|------------------|------------------|-------------------|
| Installed power                                  | kW | 4               | 7.5              | 11               | 18,5              |
| To use with grape crushers at an hourly rate of: | kg | 40.000          | 100.000          | 200.000          | 300.000           |
| Overall dimensions (W x D x H)                   | mm | 600 x 800 x 500 | 700 x 1000 x 500 | 900 x 1150 x 700 | 1150 x 1350 x 750 |
| Weight                                           | kg | 130             | 180              | 300              | 450               |