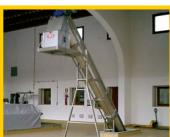

#### INSTALLATION

Not particularly invasive thanks to its compact size – it is installed by means of anti-vibration mountings on a suitable supporting frame. The crusher is installed at the end of a stalk removal line achieved by means of:

- SCREW CONVEYORS
- BELT CONVEYORS
- PNEUMATIC CONVEYORS (exhaust) after having interposed a suitable conveying cyclone.

| TECHNICAL DATA                                   |    | MINI            | MEDIUM           | MAXI             | MEGA              |
|--------------------------------------------------|----|-----------------|------------------|------------------|-------------------|
| Installed power                                  | kW | 4               | 7.5              | 11               | 18,5              |
| To use with grape crushers at an hourly rate of: | kg | 40.000          | 100.000          | 200.000          | 300.000           |
| Overall dimensions (W x D x H)                   | mm | 600 x 800 x 500 | 700 x 1000 x 500 | 900 x 1150 x 700 | 1150 x 1350 x 750 |
| Weight                                           | kg | 130             | 180              | 300              | 450               |