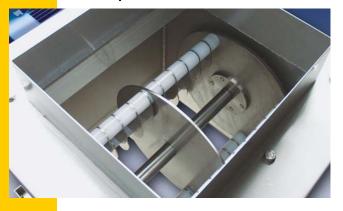

### CHARACTERISTICS

- Made entirely in AISI 304 stainless steel
- Absolutely maintenance- free during use
- The central body consists of a crushing drum with mobile knives
- The knives are retractable to prevent wearing in the presence of hard and blunt elements
- Belt and pulley transmission
- The product drops down from a feeder