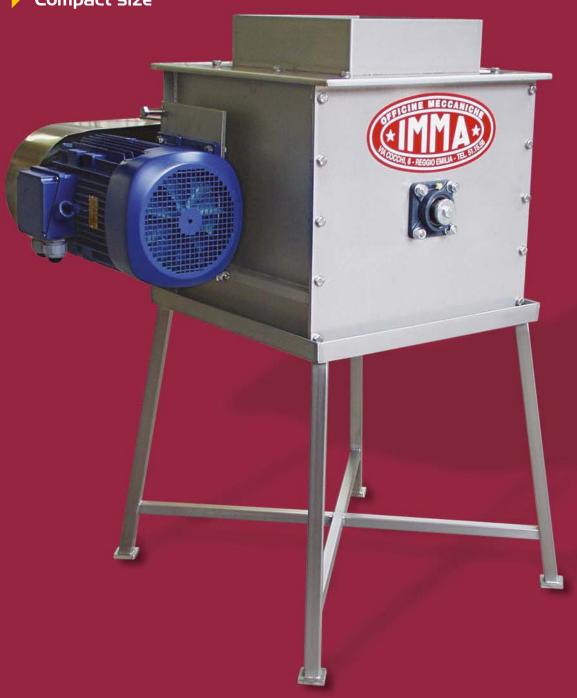

# STALK CRUSHER

- Stalk volume reduction up to 80%
- Made entirely in AISI 304 stainless steel
- Maintenance free
- Compact size

Since 1946... for worldwide winemakers

## **STALK CRUSHER**

- Stalk volume reduction up to 80%
- Made entirely in AISI 304 stainless steel
- Maintenance free
- Compact size

### CHARACTERISTICS

- Made entirely in AISI 304 stainless steel
- Absolutely maintenance- free during use
- The central body consists of a crushing drum with mobile knives
- The knives are retractable to prevent wearing in the presence of hard and blunt elements
- Belt and pulley transmission
- The product drops down from a feeder