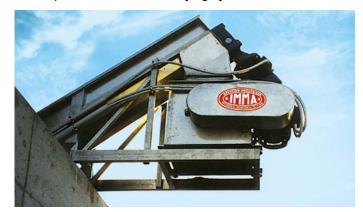

#### INSTALLATION

Not particularly invasive thanks to its compact size – it is installed by means of anti-vibration mountings on a suitable supporting frame. The crusher is installed at the end of a stalk removal line achieved by means of: